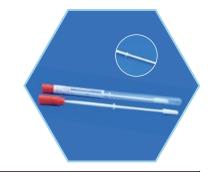

#### Disposable Sampling Swab(s)

MS-VF4503 is a Flocked Swab used for specimen collection, and it has been designed for HPV self-sampling.

#### HPV Transport Medium (3ml)

It is mainly composed of HBSS, Preservatives, Antibiotics, Ethylene Diamine Tetraacetic Acid and Tritonx-100.

Self-sampling Swab packed by transport tube. After self-sampling, just put the swab into the transport tube.