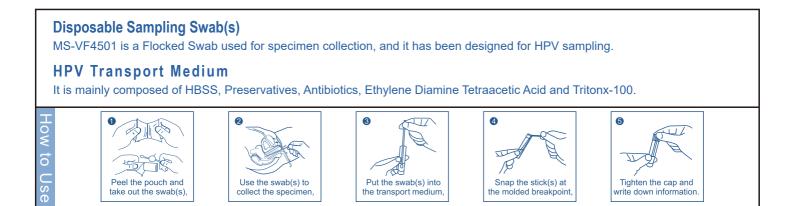

#### **Disposable Sampling Swab(s)**

MS-VF4503 is a Flocked Swab used for specimen collection, and it has been designed for HPV self-sampling.

#### HPV Transport Medium (2ml/5ml) It is mainly composed of HBSS, Preservatives, Antibiotics, Ethylene Diamine Tetraacetic Acid and Tritonx-100.

support OEM / ODM

#### Disposable Sampling Swab(s)

MS-VF4503 is a Flocked Swab used for specimen collection, and it has been designed for HPV self-sampling.

#### HPV Transport Medium (3ml)

It is mainly composed of HBSS, Preservatives, Antibiotics, Ethylene Diamine Tetraacetic Acid and Tritonx-100.

Self-sampling Swab packed by transport tube. After self-sampling, just put the swab into the transport tube.