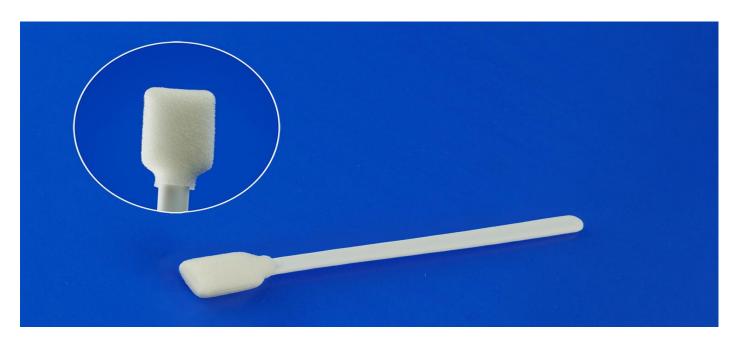

## **Product Description**

MS-FOS002 is a Foam Sampling Swab which is with large head, it has been designed for saliva specimen collection, and also oropharyngeal clinical diagnostics. Foam swab collects more and releases more than traditional fiber swab because the tip is made of medical-grade open-cell polyurethane. The foam swab is ideal for collecting large number of cells and rapid elution of the specimens that instantly release the cells into the transport medium. It has been well recognized by the IVD testing kits manufacturer who produces reagents in molecular genetics, forensics, and clinical laboratories sectors.

## **Product Specification & Product Picture**

| Item No.  | Dimensions of Foam tip |        |           | Dimensions of PP stick |          |              |
|-----------|------------------------|--------|-----------|------------------------|----------|--------------|
|           | Length                 | Width  | Thickness | Breakpoint             | Diameter | Total length |
| MS-FOS002 | 25 mm                  | 14.5mm | 10 mm     | N/A                    | 6.8 mm   | 129 mm       |