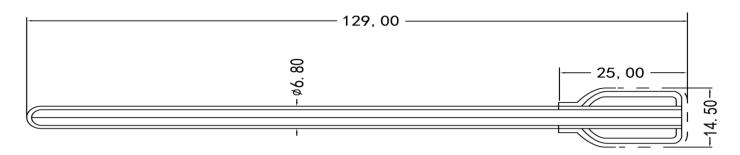

## **Product Specification & Product Picture**

| Item No.  | Dimensions of Foam tip |        |           | Dimensions of PP stick |          |              |
|-----------|------------------------|--------|-----------|------------------------|----------|--------------|
|           | Length                 | Width  | Thickness | Breakpoint             | Diameter | Total length |
| MS-FOS002 | 25 mm                  | 14.5mm | 10 mm     | N/A                    | 6.8 mm   | 129 mm       |