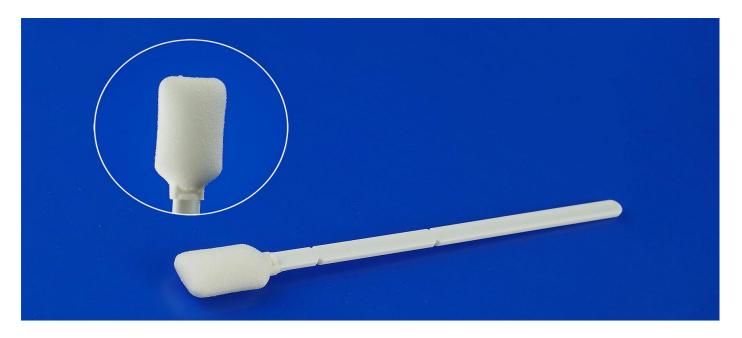

## **Product Description**

MS-FOS001 is a Foam Sampling Swab which is with large head, it has been designed for saliva specimen collection, and also oropharyngeal clinical diagnostics. Foam swab collects more and releases more than traditional fiber swab because the tip is made of medical-grade open-cell polyurethane. The foam swab is ideal for collecting large number of cells and rapid elution of the specimens that instantly release the cells into the transport medium. It has been well recognized by the IVD testing kits manufacturer who produces reagents in molecular genetics, forensics, and clinical laboratories sectors.