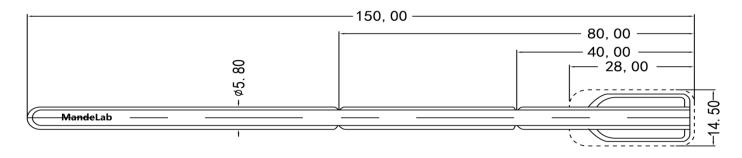

## **Product Specification & Product Picture**

| Item No.  | Dimensions of Foam tip |         |           | Dimensions of PP stick |                     |        |              |
|-----------|------------------------|---------|-----------|------------------------|---------------------|--------|--------------|
|           | Length                 | Width   | Thickness | Breakpoint <u>1</u>    | Breakpoint <u>2</u> | Width  | Total length |
| MS-FOS001 | 28 mm                  | 14.5 mm | 10 mm     | 40 mm                  | 80 mm               | 5.8 mm | 150 mm       |