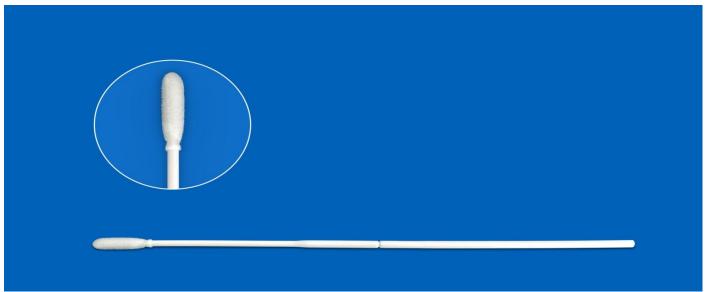

## **Product Description**

MS-FLS001 is a Foam Swab used for cell & virus specimen collection, it has been designed for flu & Covid-19 detection, and also laryngopharyngeal clinical diagnostics. Foam swab collects more and releases more than traditional fiber swab because the tip is made of medical-grade open-cell polyurethane. The foam swab is ideal for collecting large number of cells and rapid elution of the specimens that instantly release the cells into the transport medium. It has been well recognized by the IVD testing kits manufacturer who produces reagents in molecular genetics, forensics, and clinical laboratories sectors.