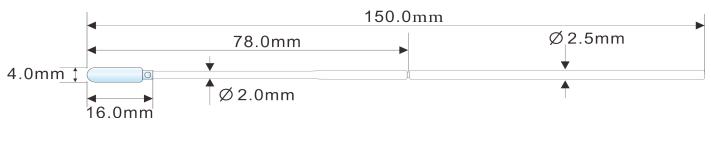

## **Product Specification & Product Picture**

| Item No.  | Dimensions of Foam tip |        |           | Dimensions of PP stick |            |              |
|-----------|------------------------|--------|-----------|------------------------|------------|--------------|
|           | Length                 | Width  | Thickness | Diameter               | Breakpoint | Total length |
| MS-FLS001 | 16 mm                  | 4.0 mm | 4.0 mm    | 2.5 mm                 | 78 mm      | 150 mm       |