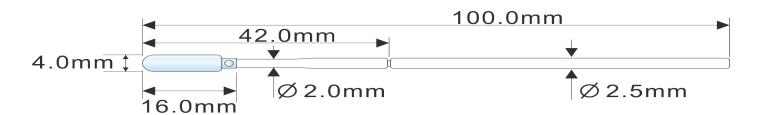

## **Product Specification & Product Picture**

| Item No.  | Dimensions of Foam tip |        |           | Dimensions of PP stick |            |              |
|-----------|------------------------|--------|-----------|------------------------|------------|--------------|
|           | Length                 | Width  | Thickness | Diameter               | Breakpoint | Total length |
| MS-FLS002 | 16 mm                  | 4.0 mm | 4.0 mm    | 2.5 mm                 | 42 mm      | 100 mm       |