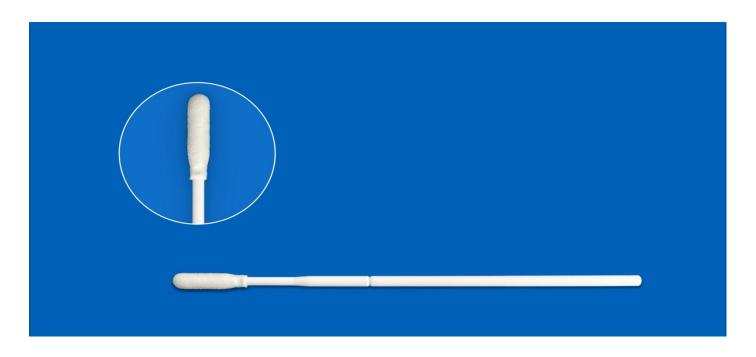

## **Product Description**

MS-FLS002 is a Foam Swab used for cell & virus specimen collection, it has been designed for flu & Covid-19 detection, and also laryngopharyngeal clinical diagnostics. Foam swab collects more and releases more than traditional fiber swab because the tip is made of medical-grade open-cell polyurethane. The foam swab is ideal for collecting large number of cells and rapid elution of the specimens that instantly release the cells into the transport medium. It has been well recognized by the IVD testing kits manufacturer who produces reagents in molecular genetics, forensics, and clinical laboratories sectors.

## **Product Specification & Product Picture**

| Item No.  | Dimensions of Foam tip |        |           | Dimensions of PP stick |            |              |
|-----------|------------------------|--------|-----------|------------------------|------------|--------------|
|           | Length                 | Width  | Thickness | Diameter               | Breakpoint | Total length |
| MS-FLS002 | 16 mm                  | 4.0 mm | 4.0 mm    | 2.5 mm                 | 42 mm      | 100 mm       |